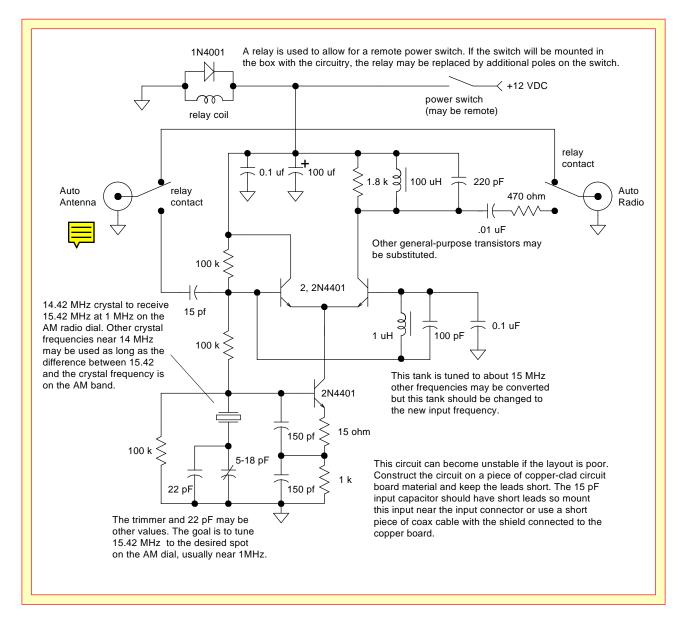

## Rush Converter for the Car

This converter allows an ordinary AM car radio to receive 15.42 MHz (WRNO). A famous talk show is transmitted by this station. The unit should be constructed in a metal box with antenna connectors compatible with the car radio. The converter includes a relay which automatically bypasses the converter when power is removed. A single power wire comes out of the converter box and goes to a power switch located in a convenient control of the unit is connected to ground through the coax.) Make sure to keep the leads short and converter but it is more construction. The circuit is not so fussy that a beginner should fear to proceed but it is more challanging than many projects. The performance is quite good and well worth a little effort.